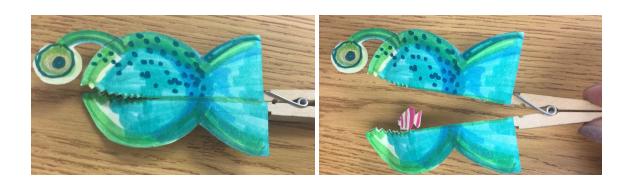

## **INSTRUCTIONS**

DRAW AND COLOR THE CREATURE THAT IS EATING THE OTHER CREATURE CUT IN HALFAND GLUE TO CLOTHS PIN

DRAW AND COLOR THE CREATURE THAT IT IS EATING (IT SHOULD BE SMALLER)

CUT IT OUT AND GLUE OR TAPE IT TO A WIRE AND INSIDE THE BOTTOM MOUTH SO WHEN

YOU PUSH THE CLOTHESPIN OPEN IT LOOKS LIKE THE CREATURE IS CHOMPING DOWN!!!

BE CREATIVE!!! HAVE FUN!!! EMAIL ME A PICTURE OF WHAT YOU MAKE OR SEND IT TO ME ON FACEBOOK!!! I MISS YOU! I KNOW THIS BITES BUT WE CAN STILL CREATE ART AND IT WILL MAKE YOU FEEL BETTER!!! I LOVE YOU!